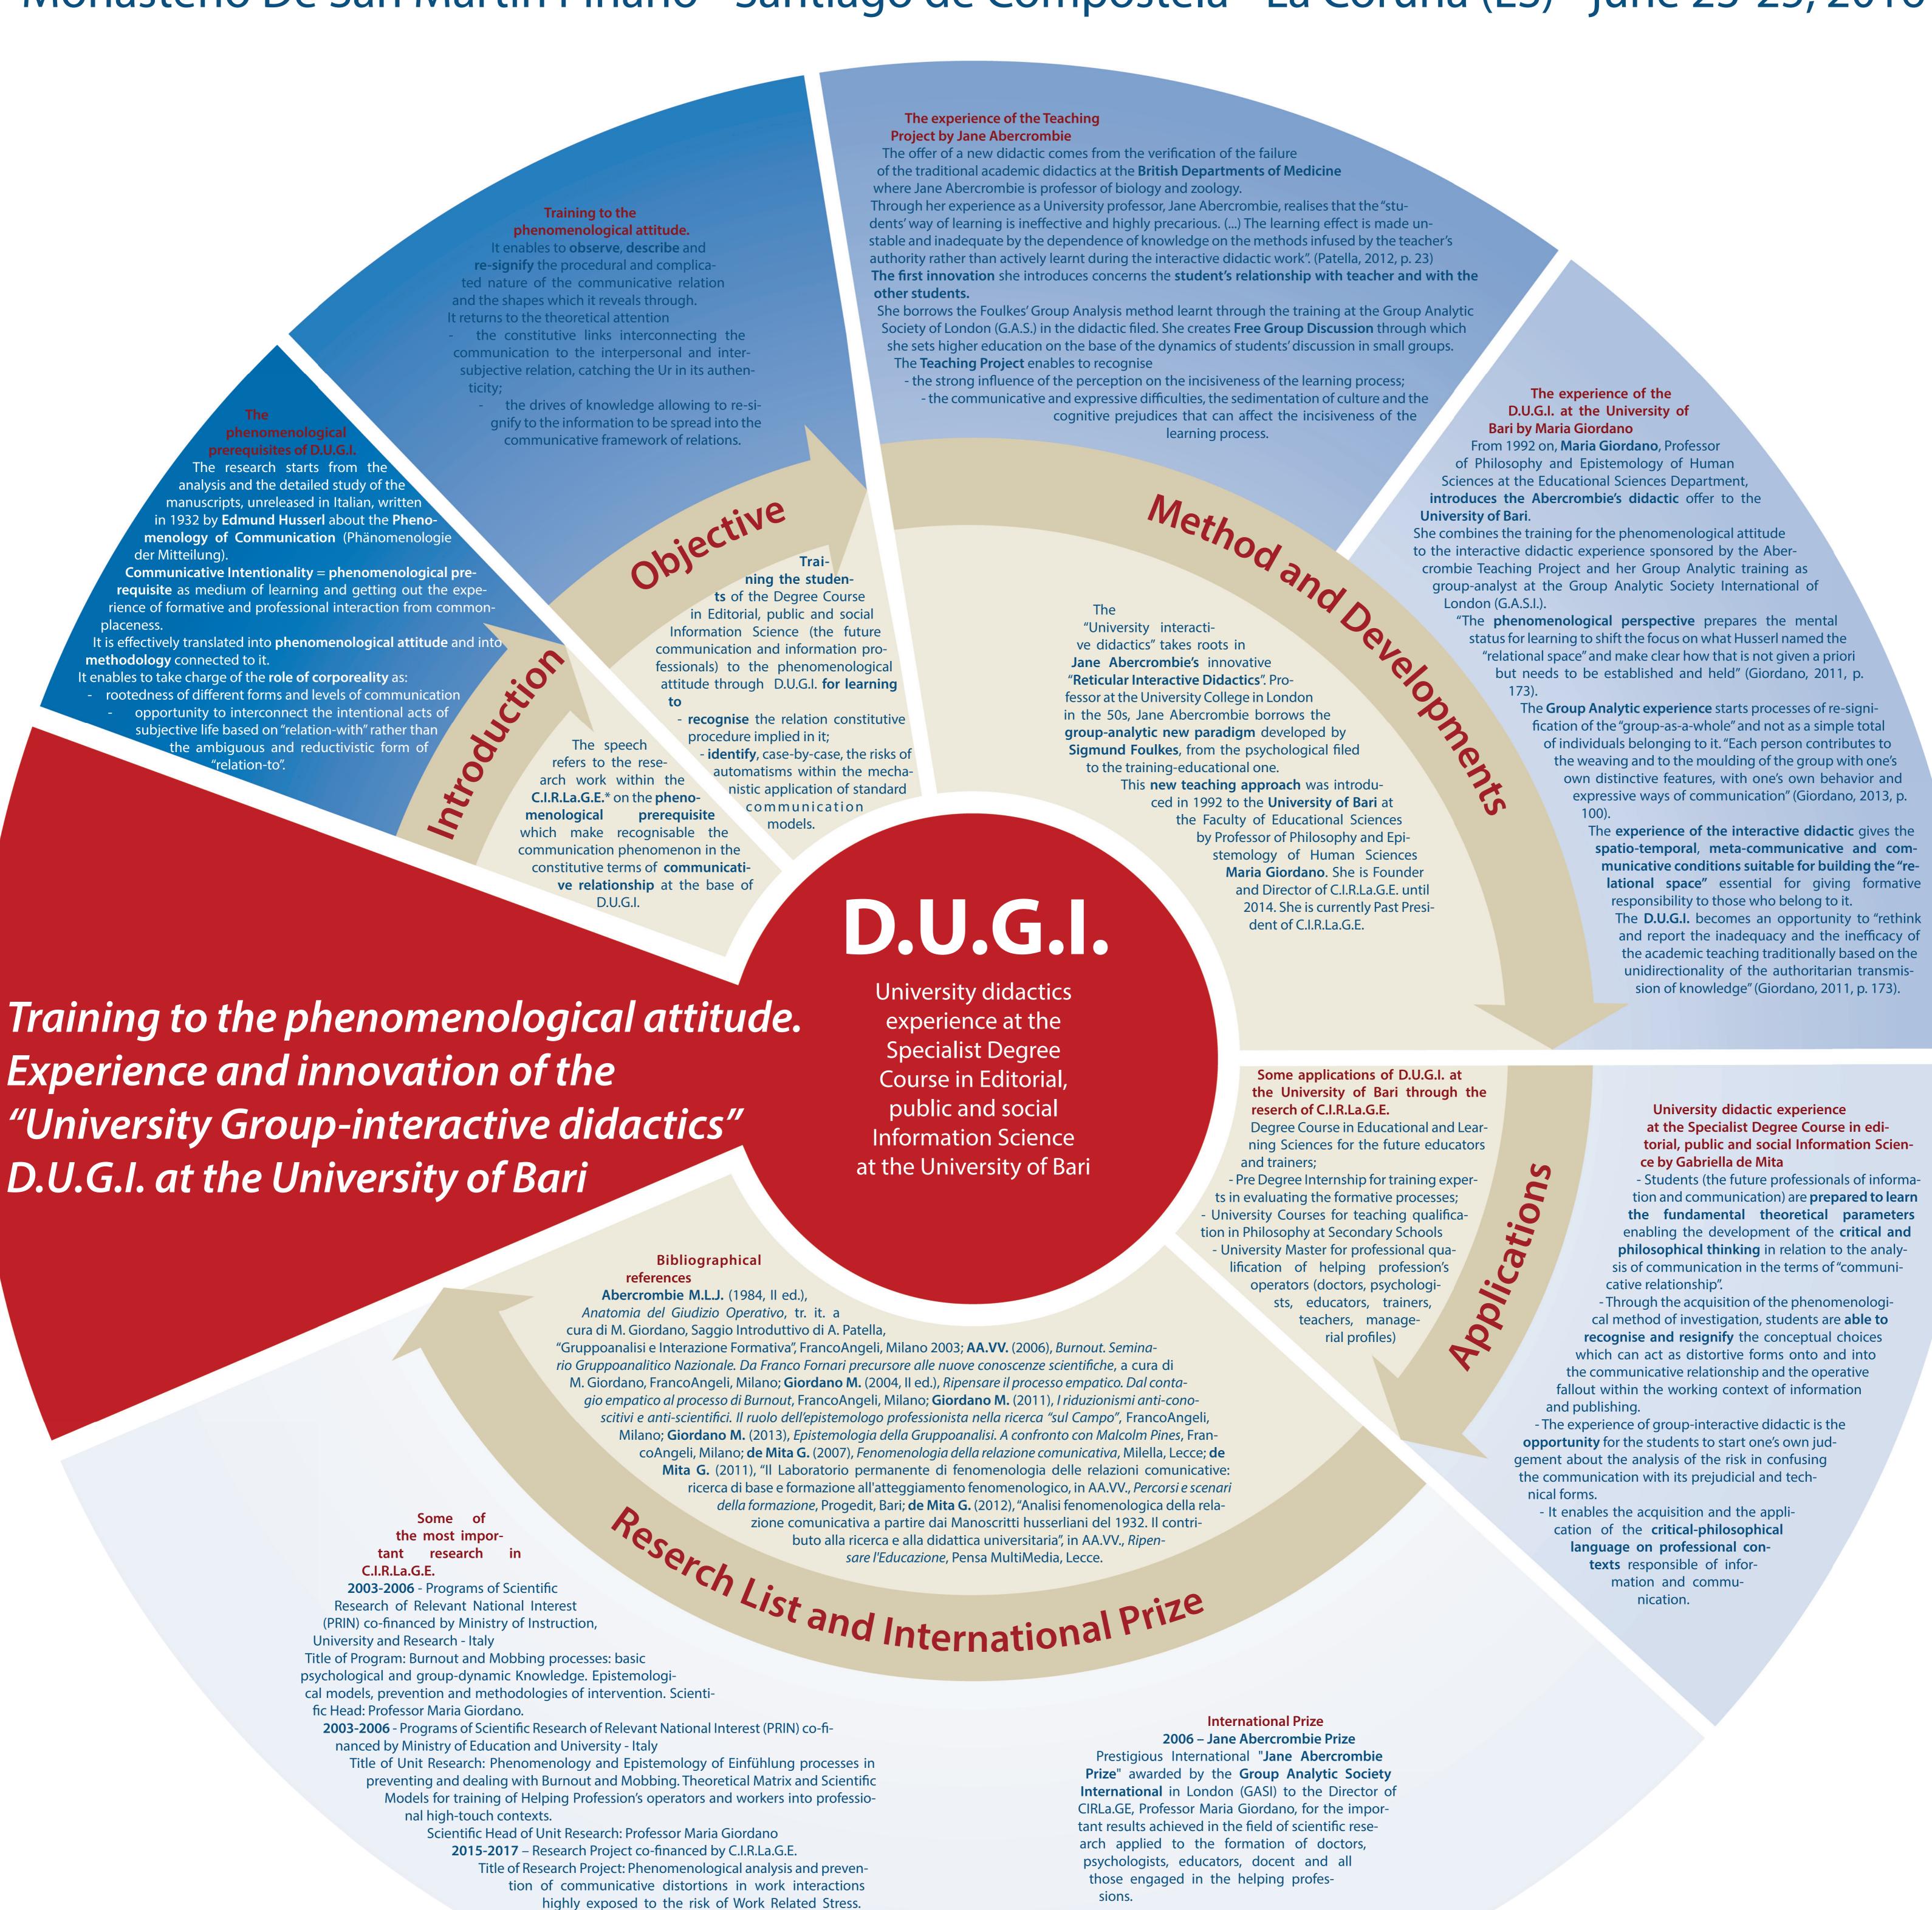

## 4th International Congress

## Educational Sciences

# Development Award



"Laboratorio di Gruppoanalisi ed Epistemologia"

C.I.R.La.G.E.

Università di Bari - Perugia - Verona

Università di Bari - Perugia - Verona www.cirlage.uniba.it

Provider Nazionale ECM n°2809

Past President Prof. Maria Giordano

Monasterio De San Martìn Pinario - Santiago de Compostela - La Coruna (ES) - june 23-25, 2016



### Gabriella de Mita

Resercher of C.I.R.La.G.E.

Teacher of Theoretical Philosophy

Department For.Psi.Com. - University of Bari

Scientific Head: Professor Gabriella de Mita.

dano.

Resercher Grant: PhD Giovanni Gior-

#### \*Information and Contact

www.cirlage.uniba.it labgruppoanalisi@cirlage.uniba.it gabriella.demita@uniba.it